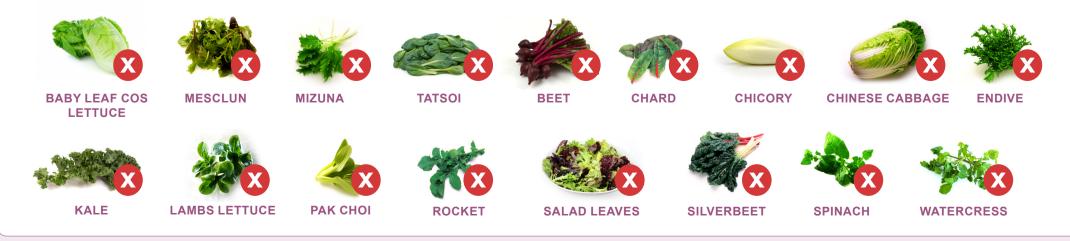

Use on other fruiting vegetables such as capsicum is not allowed.

EXAMPLES OF LEAFY VEGETABLES THAT ACEPHATE AND METHAMIDOPHOS CANNOT BE USED ON INCLUDE: baby/mesclun salad leaf, mizuna, tatsoi, beet, brassica leafy vegetables, chard, chicory, Chinese cabbage, endive, herbs, kale, lambs lettuce, pak-choi, rocket, salad leaves, silverbeet, spinach, watercress. Use on fruiting vegetables other than outdoor tomatoes is not allowed.